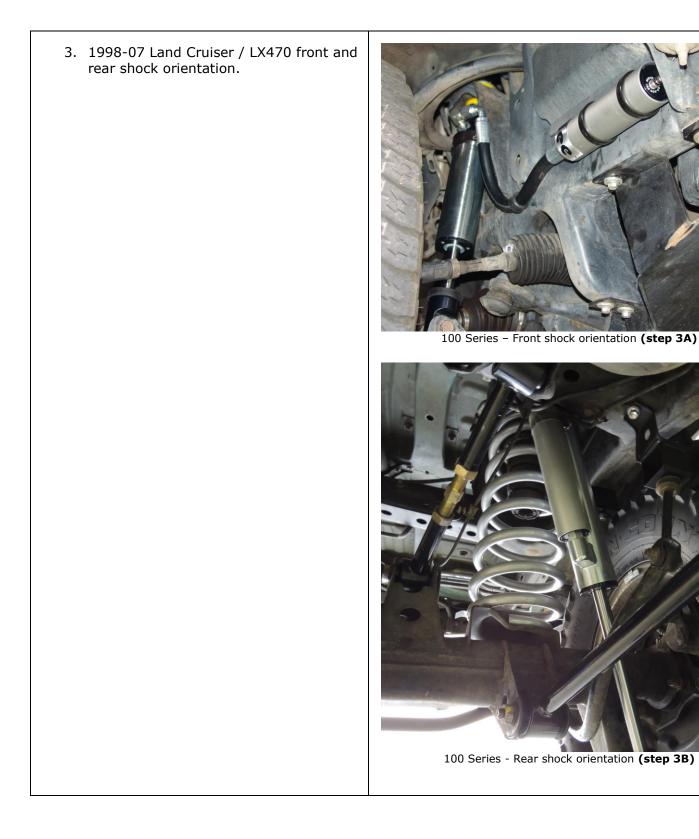

Slee Off-Road – Slee Shocks General Installation Statement – 1991-97 Land Cruiser / LX450, 1998-07 Land Cruiser / LX470 and 2010+ 4Runner (Includes; SOF1136, SOF1156, SOF1257, SOF1258, SOF1259, SOF1260, SOF1227, SOF1230 & SOF1247) - Installation Instructions - 3 of 5