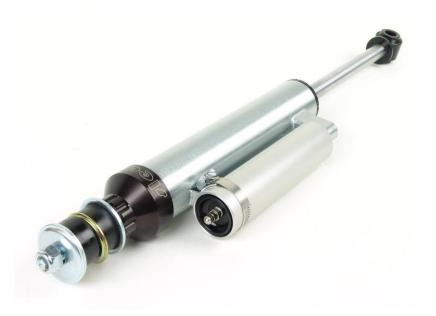

| 1. | Get organized and verify all parts are present.                                                                                          |                                                                                                                                                                                                                                                                                                                                                                                                                                                                                                                                                                                                                                                                                                                                                                                                                                                                                                                                                                                                                                                                                                                                                                                                                                                                                                                                                                                                                                                                                                                                                                                                                                                                                                                                                                                                                                                                                                                                                                                                                                                                                                                |
|----|------------------------------------------------------------------------------------------------------------------------------------------|----------------------------------------------------------------------------------------------------------------------------------------------------------------------------------------------------------------------------------------------------------------------------------------------------------------------------------------------------------------------------------------------------------------------------------------------------------------------------------------------------------------------------------------------------------------------------------------------------------------------------------------------------------------------------------------------------------------------------------------------------------------------------------------------------------------------------------------------------------------------------------------------------------------------------------------------------------------------------------------------------------------------------------------------------------------------------------------------------------------------------------------------------------------------------------------------------------------------------------------------------------------------------------------------------------------------------------------------------------------------------------------------------------------------------------------------------------------------------------------------------------------------------------------------------------------------------------------------------------------------------------------------------------------------------------------------------------------------------------------------------------------------------------------------------------------------------------------------------------------------------------------------------------------------------------------------------------------------------------------------------------------------------------------------------------------------------------------------------------------|
|    | Slee Shocks are designed to be a direct bolt in replacement and include all necessary hardware / bushings where applicable.              |                                                                                                                                                                                                                                                                                                                                                                                                                                                                                                                                                                                                                                                                                                                                                                                                                                                                                                                                                                                                                                                                                                                                                                                                                                                                                                                                                                                                                                                                                                                                                                                                                                                                                                                                                                                                                                                                                                                                                                                                                                                                                                                |
|    | <i>Important;</i> Rear shock orientations are critical, if installed incorrectly, damage will occur to the shocks and void the warranty. |                                                                                                                                                                                                                                                                                                                                                                                                                                                                                                                                                                                                                                                                                                                                                                                                                                                                                                                                                                                                                                                                                                                                                                                                                                                                                                                                                                                                                                                                                                                                                                                                                                                                                                                                                                                                                                                                                                                                                                                                                                                                                                                |
|    | <b>Compatibility;</b> 1991-97 Land Cruiser / LX450, 1998-07 Land Cruiser / LX470 and 2010+ 4Runner.                                      |                                                                                                                                                                                                                                                                                                                                                                                                                                                                                                                                                                                                                                                                                                                                                                                                                                                                                                                                                                                                                                                                                                                                                                                                                                                                                                                                                                                                                                                                                                                                                                                                                                                                                                                                                                                                                                                                                                                                                                                                                                                                                                                |
| 2. | 1991-97 Land Cruiser / LX450 Front<br>Shock installation reservoir location<br>Step 2A & 2B. Rear shock orientation<br>4C.               | With the second secon |