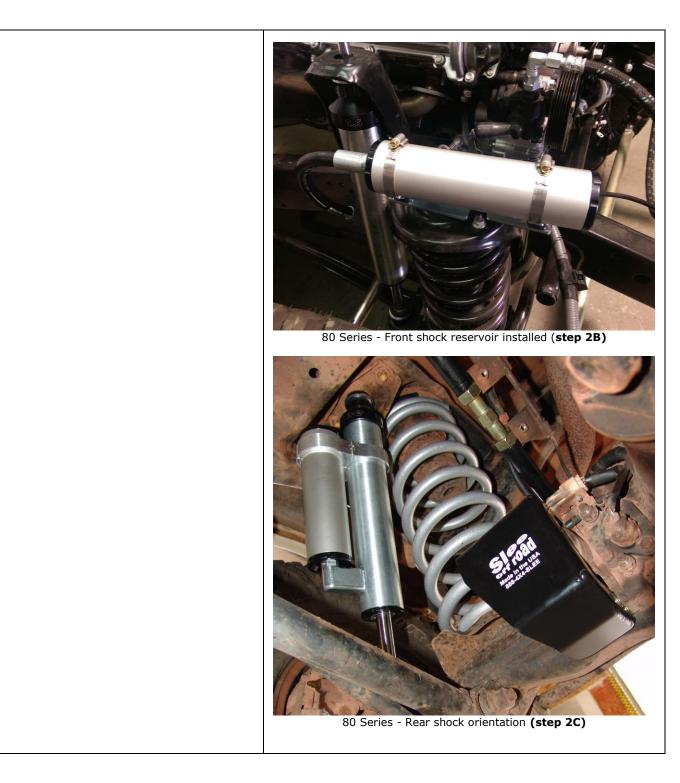

| 1. | Get organized and verify all parts are present.                                                                                          |                                                                                                                                                                                                                                                                                                                                                                                                                                                                                                                                                                                                                                                                                                                                                                                                                                                                                                                                                                                                                                                                                                                                                                                                                                                                                                                                                                                                                                                                                                                                                                                                                                                                                                                                                                                                                                                                                                                                                                                                                                                                                                                |
|----|------------------------------------------------------------------------------------------------------------------------------------------|----------------------------------------------------------------------------------------------------------------------------------------------------------------------------------------------------------------------------------------------------------------------------------------------------------------------------------------------------------------------------------------------------------------------------------------------------------------------------------------------------------------------------------------------------------------------------------------------------------------------------------------------------------------------------------------------------------------------------------------------------------------------------------------------------------------------------------------------------------------------------------------------------------------------------------------------------------------------------------------------------------------------------------------------------------------------------------------------------------------------------------------------------------------------------------------------------------------------------------------------------------------------------------------------------------------------------------------------------------------------------------------------------------------------------------------------------------------------------------------------------------------------------------------------------------------------------------------------------------------------------------------------------------------------------------------------------------------------------------------------------------------------------------------------------------------------------------------------------------------------------------------------------------------------------------------------------------------------------------------------------------------------------------------------------------------------------------------------------------------|
|    | Slee Shocks are designed to be a direct bolt in replacement and include all necessary hardware / bushings where applicable.              |                                                                                                                                                                                                                                                                                                                                                                                                                                                                                                                                                                                                                                                                                                                                                                                                                                                                                                                                                                                                                                                                                                                                                                                                                                                                                                                                                                                                                                                                                                                                                                                                                                                                                                                                                                                                                                                                                                                                                                                                                                                                                                                |
|    | <i>Important;</i> Rear shock orientations are critical, if installed incorrectly, damage will occur to the shocks and void the warranty. |                                                                                                                                                                                                                                                                                                                                                                                                                                                                                                                                                                                                                                                                                                                                                                                                                                                                                                                                                                                                                                                                                                                                                                                                                                                                                                                                                                                                                                                                                                                                                                                                                                                                                                                                                                                                                                                                                                                                                                                                                                                                                                                |
|    | <b>Compatibility;</b> 1991-97 Land Cruiser / LX450, 1998-07 Land Cruiser / LX470 and 2010+ 4Runner.                                      |                                                                                                                                                                                                                                                                                                                                                                                                                                                                                                                                                                                                                                                                                                                                                                                                                                                                                                                                                                                                                                                                                                                                                                                                                                                                                                                                                                                                                                                                                                                                                                                                                                                                                                                                                                                                                                                                                                                                                                                                                                                                                                                |
| 2. | 1991-97 Land Cruiser / LX450 Front<br>Shock installation reservoir location<br>Step 2A & 2B. Rear shock orientation<br>4C.               | With the second secon |