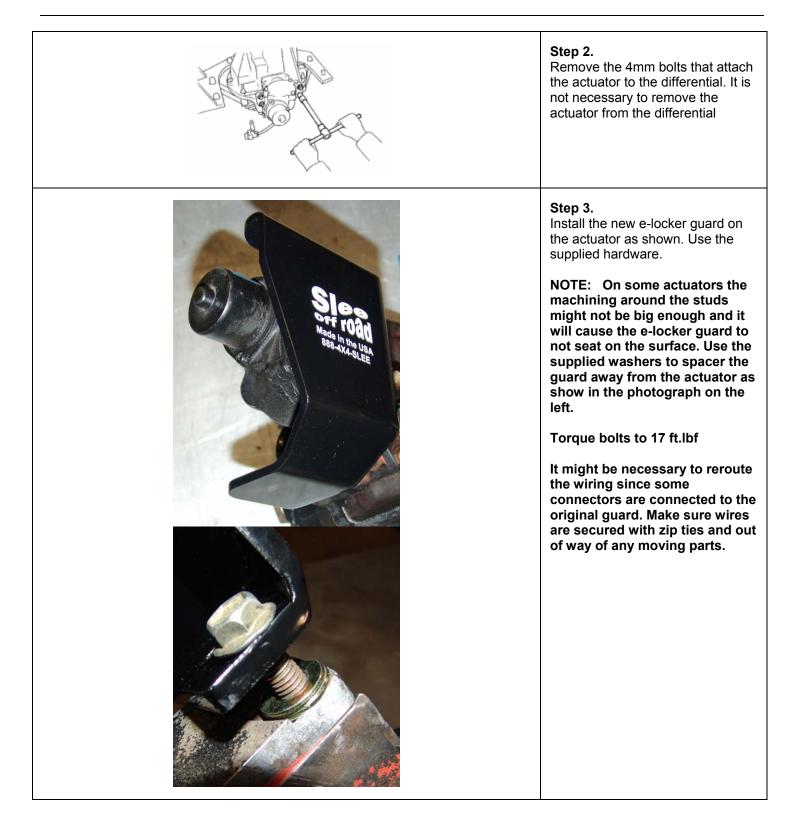

or <a href="mailto:sales@sleeoffroad.com">sales@sleeoffroad.com</a>

Your guard is guaranteed free of defect in material and workmanship for a period of one year from date of purchase. Should you experience any problems with your guard, please contact us directly to resolve any issues.

We have attempted to provide complete installation instructions provided below. However from time to time changes might be made to the guard and you might notice small inconsistencies with the instructions. Please notify us of such occurrences so we can correct them.

|     | Parts Included                |
|-----|-------------------------------|
| Qty | Part Description              |
| 1   | E-Locker Actuator Guard       |
| 4   | 8mm x 25mm x 1.25 pitch Bolts |
| 8   | 8mm Small Washers             |