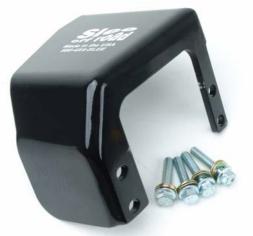

|     | Parts Included                |
|-----|-------------------------------|
| Qty | Part Description              |
| 1   | E-Locker Actuator Guard       |
| 4   | 8mm x 25mm x 1.25 pitch Bolts |
| 8   | 8mm Small Washers             |